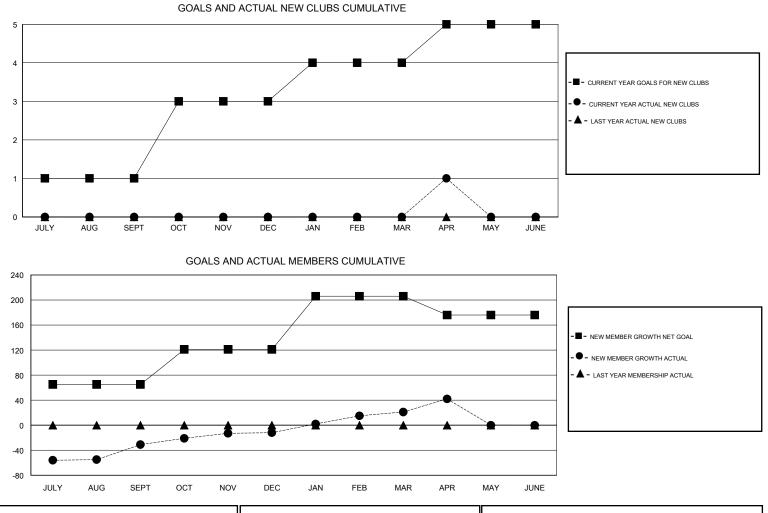

## LOCATION INDIA

| GMT: ER GURU                               | JNATHAN       | L         | OCATION INDIA |                                            |                                                                |                                                              | GMT CA                                             |  |
|--------------------------------------------|---------------|-----------|---------------|--------------------------------------------|----------------------------------------------------------------|--------------------------------------------------------------|----------------------------------------------------|--|
| Clubs                                      |               |           |               | Members                                    |                                                                |                                                              |                                                    |  |
| RESULTS FOR 2016-2017                      |               |           |               | RESULTS FOR 2016-2017                      |                                                                |                                                              |                                                    |  |
| QUARTER                                    | NEW CLUB GOAL | NEW CLUBS | DROPPED CLUBS | QUARTER                                    | NEW MEMBER GROWTH<br>NET GOAL (not reinstated<br>or transfers) | NEW MEMBER<br>GROWTH ACTUAL (not<br>reinstated or transfers) | DROPPED<br>MEMBERS ACTUAL<br>(including transfers) |  |
| JULY/AUG/SEPT                              | 1             | 0         | 1<br>0        | JULY/AUG/SEPT                              | 65<br>56                                                       | 149                                                          | 180<br>12                                          |  |
| OCT/NOV/DEC<br>JAN/FEB/MAR<br>APR/MAY/JUNE | 2<br>1<br>1   | 0<br>1    | 0<br>1<br>0   | OCT/NOV/DEC<br>JAN/FEB/MAR<br>APR/MAY/JUNE | 50<br>85<br>-30                                                | 31<br>72<br>29                                               | 12<br>39<br>8                                      |  |